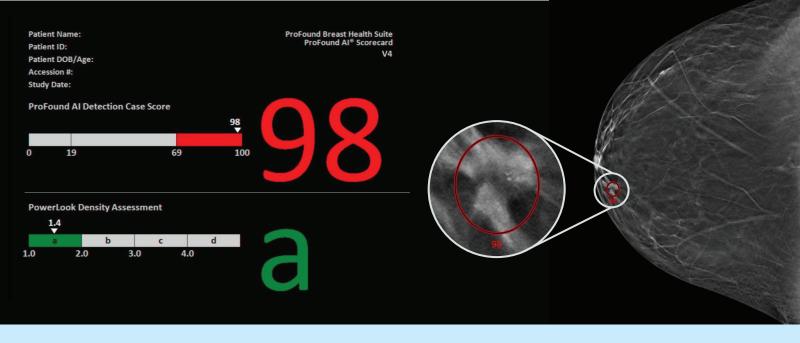

# **PROFOUND DETECTION V4.0** Uncovers hidden cancers feared the most.

### **Improves Accuracy**

22% Improvement in finding hard-to-find cancers<sup>1</sup>

50% within dense breasts 60% in invasive lobular cancers 38% in cancers smaller than 1cm

## **Improves Precision & Reduces False Positives**

18%

Improvement in cases with no marks<sup>1</sup>

20% fewer marks in vascular calcifications 51% fewer marks in non-vascular calcs